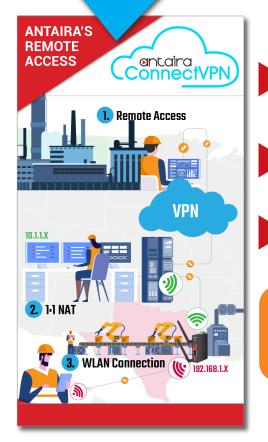

## entaira connectven

Facilitating the interconnection of remote devices through the use of Antaira's wireless router series for configuring, monitoring, and collecting of data through our cloud Virtual Private Network.

## **REMOTE ACCESS**

WLAN CONNECTION

ORDER NOW (714) 671-9000 | SALES@ANTAIRA.COM

To Learn More about Antaira's ConnectVPN Visit www.antaira.com/connectvpn